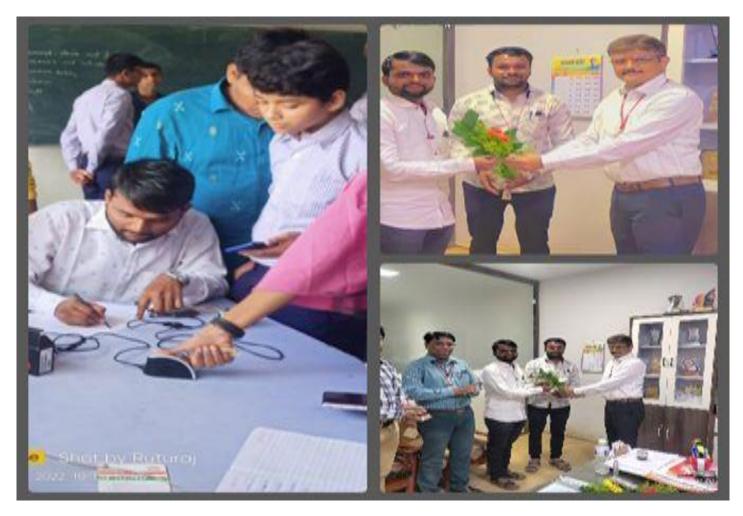

apur

#### **National Service Scheme (NSS)**

Academic Year: 2022-23

| Sr. No. | Activity                                | Date of Activity | Remark    |
|---------|-----------------------------------------|------------------|-----------|
| 1       | Tree Plantation                         | 03/08/2022       | Completed |
| 2       | Artificial & rapid test for covid-19    | 08/08/2022       | Completed |
| 3       | AzadiKaAmritMahotsav                    | 13/09/2022       | Completed |
| 4       | Aadhar Card & Post Account opening Camp | 16/01/2023       | Completed |

(Prof. J. M. Awati)

Coordinator

(Prof. S. V. Kulkarni)

Principal

# Tree Plantation



## Artificial & rapid test for covid-19 camp





### AzadiKaAmritMahotsav









### Aadhar Card & Post Account opening Camp





# Women's Day Celebration