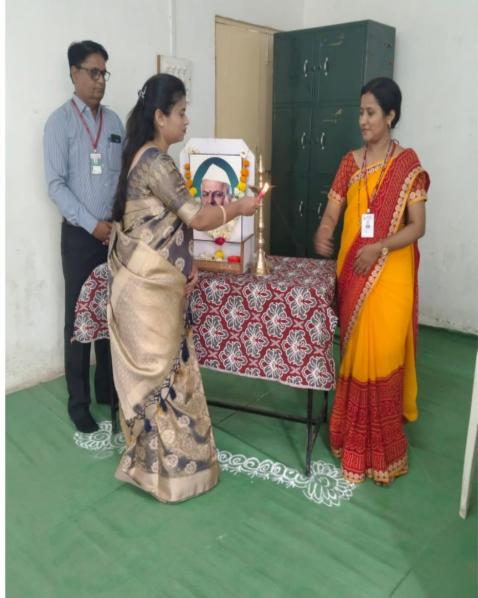

e (NSS)**

Academic Year: 2022-23

| Sr. No. | Activity                                | Date of Activity | Remark    |
|---------|-----------------------------------------|------------------|-----------|
| 1       | Tree Plantation                         | 03/08/2022       | Completed |
| 2       | Artificial & rapid test for covid-19    | 08/08/2022       | Completed |
| 3       | AzadiKaAmritMahotsav                    | 13/09/2022       | Completed |
| 4       | Aadhar Card & Post Account opening Camp | 16/01/2023       | Completed |

(Prof. J. M. Awati)

Coordinator

(Prof. S. V. Kulkarni)

Principal

# Tree Plantation



## Artificial & rapid test for covid-19 camp





### AzadiKaAmritMahotsav









### Aadhar Card & Post Account opening Camp





# Women's Day Celebration