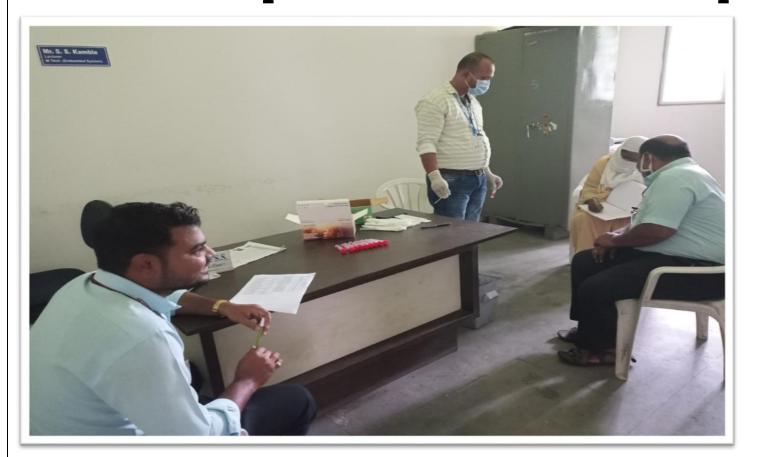

#### Brahmdevdada Mane Polytechnic, Belati, Solapur

#### **National Service Scheme (NSS)**

Academic Year: 2022-23

| Sr. No. | Activity                                | Date of Activity | Remark    |
|---------|-----------------------------------------|------------------|-----------|
| 1       | Tree Plantation                         | 03/08/2022       | Completed |
| 2       | Artificial & rapid test for covid-19    | 08/08/2022       | Completed |
| 3       | AzadiKaAmritMahotsav                    | 13/09/2022       | Completed |
| 4       | Aadhar Card & Post Account opening Camp | 16/01/2023       | Completed |

(Prof. J. M. Awati)

Coordinator

(Prof. S. V. Kulkarni)

Principal

# Tree Plantation



## Artificial & rapid test for covid-19 camp





### AzadiKaAmritMahotsav









### Aadhar Card & Post Account opening Camp





# Women's Day Celebration