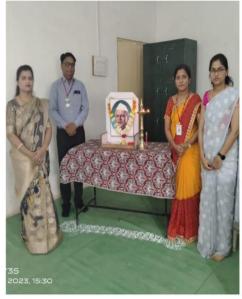

cheme (NSS)**

Academic Year: 2022-23

| Sr. No. | Activity                                | Date of Activity | Remark    |
|---------|-----------------------------------------|------------------|-----------|
| 1       | Tree Plantation                         | 03/08/2022       | Completed |
| 2       | Artificial & rapid test for covid-19    | 08/08/2022       | Completed |
| 3       | AzadiKaAmritMahotsav                    | 13/09/2022       | Completed |
| 4       | Aadhar Card & Post Account opening Camp | 16/01/2023       | Completed |

(Prof. J. M. Awati)

Coordinator

(Prof. S. V. Kulkarni)

Principal

# Tree Plantation



## Artificial & rapid test for covid-19 camp





### AzadiKaAmritMahotsav









### Aadhar Card & Post Account opening Camp





# Women's Day Celebration