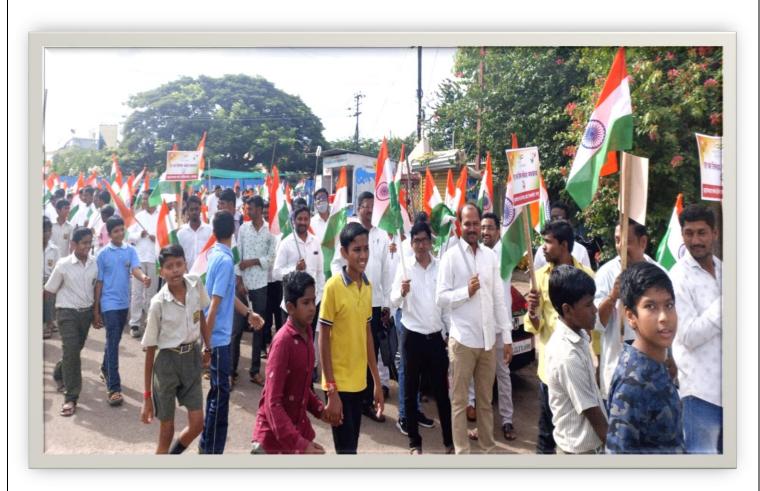

#### Brahmdevdada Mane Polytechnic, Belati, Solapur

#### **National Service Scheme (NSS)**

Academic Year: 2022-23

| Sr. No. | Activity                                | Date of Activity | Remark    |
|---------|-----------------------------------------|------------------|-----------|
| 1       | Tree Plantation                         | 03/08/2022       | Completed |
| 2       | Artificial & rapid test for covid-19    | 08/08/2022       | Completed |
| 3       | AzadiKaAmritMahotsav                    | 13/09/2022       | Completed |
| 4       | Aadhar Card & Post Account opening Camp | 16/01/2023       | Completed |

(Prof. J. M. Awati)

Coordinator

(Prof. S. V. Kulkarni)

Principal

# Tree Plantation



## Artificial & rapid test for covid-19 camp





### AzadiKaAmritMahotsav









### Aadhar Card & Post Account opening Camp





# Women's Day Celebration