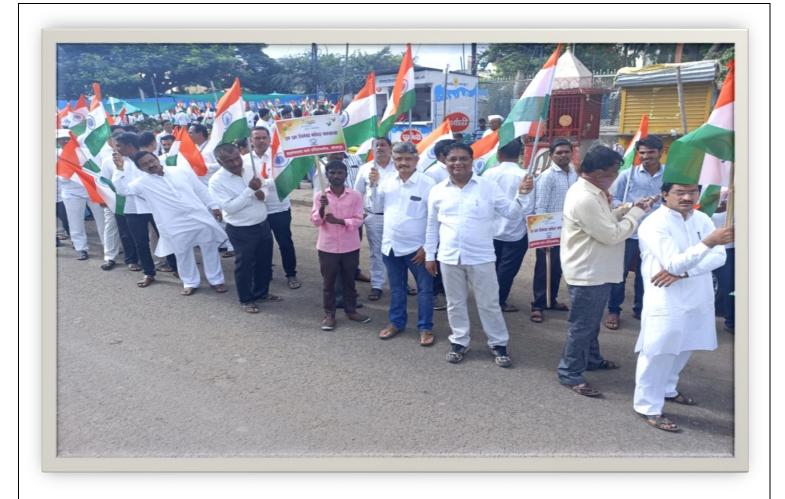

#### Brahmdevdada Mane Polytechnic, Belati, Solapur

#### **National Service Scheme (NSS)**

Academic Year: 2022-23

| Sr. No. | Activity                                | Date of Activity | Remark    |
|---------|-----------------------------------------|------------------|-----------|
| 1       | Tree Plantation                         | 03/08/2022       | Completed |
| 2       | Artificial & rapid test for covid-19    | 08/08/2022       | Completed |
| 3       | AzadiKaAmritMahotsav                    | 13/09/2022       | Completed |
| 4       | Aadhar Card & Post Account opening Camp | 16/01/2023       | Completed |

(Prof. J. M. Awati)

Coordinator

(Prof. S. V. Kulkarni)

Principal

# Tree Plantation



## Artificial & rapid test for covid-19 camp





### AzadiKaAmritMahotsav









### Aadhar Card & Post Account opening Camp





# Women's Day Celebration