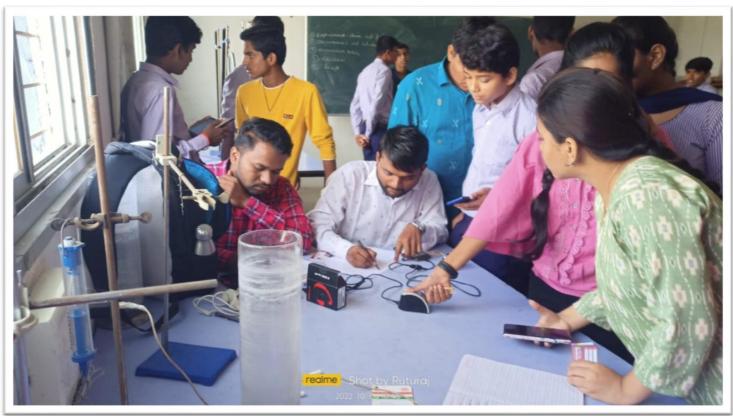

ur

#### **National Service Scheme (NSS)**

Academic Year: 2022-23

| Sr. No. | Activity                                | Date of Activity | Remark    |
|---------|-----------------------------------------|------------------|-----------|
| 1       | Tree Plantation                         | 03/08/2022       | Completed |
| 2       | Artificial & rapid test for covid-19    | 08/08/2022       | Completed |
| 3       | AzadiKaAmritMahotsav                    | 13/09/2022       | Completed |
| 4       | Aadhar Card & Post Account opening Camp | 16/01/2023       | Completed |

(Prof. J. M. Awati)

Coordinator

(Prof. S. V. Kulkarni)

Principal

# Tree Plantation



## Artificial & rapid test for covid-19 camp





### AzadiKaAmritMahotsav









### Aadhar Card & Post Account opening Camp





# Women's Day Celebration