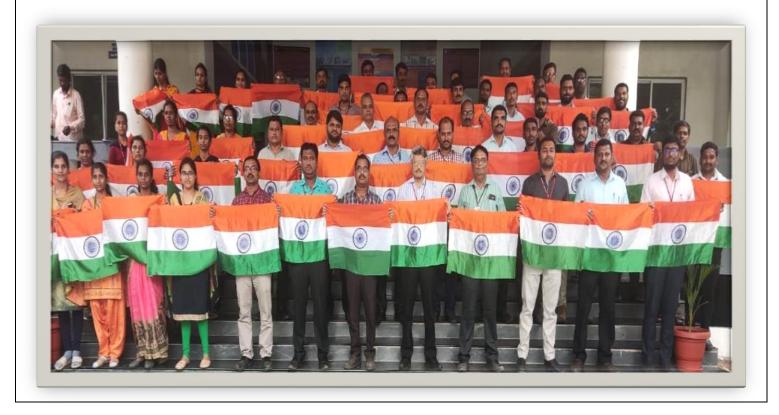

#### Brahmdevdada Mane Polytechnic, Belati, Solapur

#### **National Service Scheme (NSS)**

Academic Year: 2022-23

| Sr. No. | Activity                                | Date of Activity | Remark    |
|---------|-----------------------------------------|------------------|-----------|
| 1       | Tree Plantation                         | 03/08/2022       | Completed |
| 2       | Artificial & rapid test for covid-19    | 08/08/2022       | Completed |
| 3       | AzadiKaAmritMahotsav                    | 13/09/2022       | Completed |
| 4       | Aadhar Card & Post Account opening Camp | 16/01/2023       | Completed |

(Prof. J. M. Awati)

Coordinator

(Prof. S. V. Kulkarni)

Principal

# Tree Plantation



## Artificial & rapid test for covid-19 camp





### AzadiKaAmritMahotsav









### Aadhar Card & Post Account opening Camp





# Women's Day Celebration