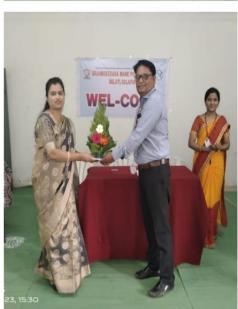

eme (NSS)**

Academic Year: 2022-23

| Sr. No. | Activity                                | Date of Activity | Remark    |
|---------|-----------------------------------------|------------------|-----------|
| 1       | Tree Plantation                         | 03/08/2022       | Completed |
| 2       | Artificial & rapid test for covid-19    | 08/08/2022       | Completed |
| 3       | AzadiKaAmritMahotsav                    | 13/09/2022       | Completed |
| 4       | Aadhar Card & Post Account opening Camp | 16/01/2023       | Completed |

(Prof. J. M. Awati)

Coordinator

(Prof. S. V. Kulkarni)

Principal

# Tree Plantation



## Artificial & rapid test for covid-19 camp





### AzadiKaAmritMahotsav









### Aadhar Card & Post Account opening Camp





# Women's Day Celebration