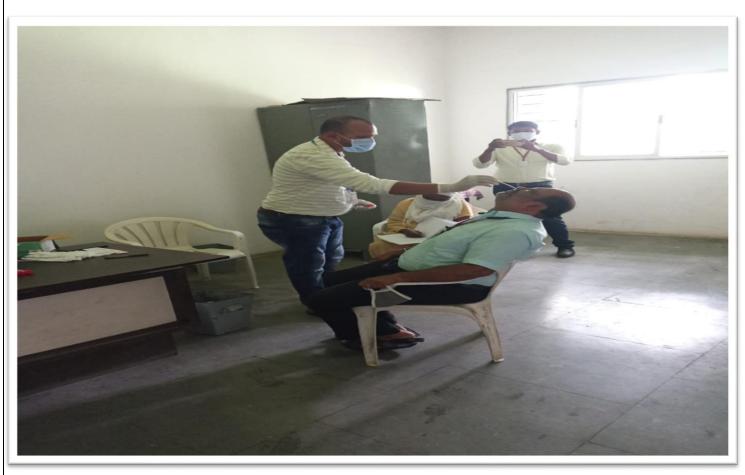

#### Brahmdevdada Mane Polytechnic, Belati, Solapur

#### **National Service Scheme (NSS)**

Academic Year: 2022-23

| Sr. No. | Activity                                | Date of Activity | Remark    |
|---------|-----------------------------------------|------------------|-----------|
| 1       | Tree Plantation                         | 03/08/2022       | Completed |
| 2       | Artificial & rapid test for covid-19    | 08/08/2022       | Completed |
| 3       | AzadiKaAmritMahotsav                    | 13/09/2022       | Completed |
| 4       | Aadhar Card & Post Account opening Camp | 16/01/2023       | Completed |

(Prof. J. M. Awati)

Coordinator

(Prof. S. V. Kulkarni)

Principal

# Tree Plantation



## Artificial & rapid test for covid-19 camp





### AzadiKaAmritMahotsav









### Aadhar Card & Post Account opening Camp





# Women's Day Celebration