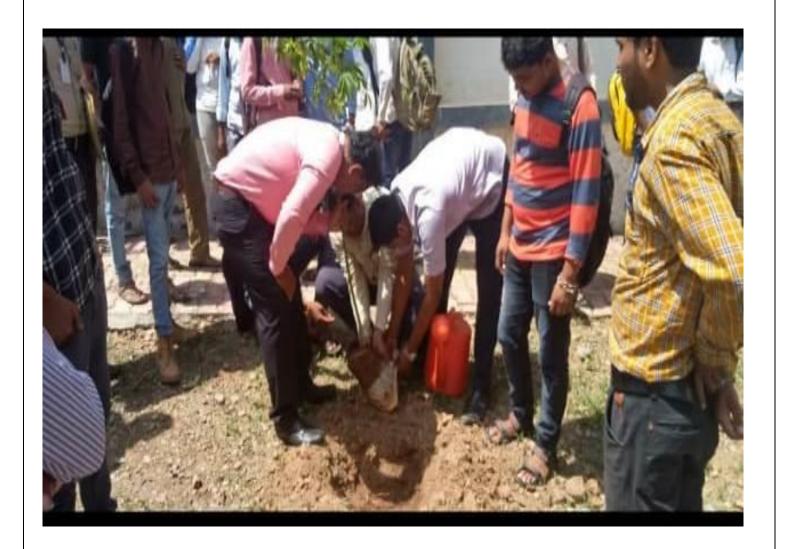

#### Brahmdevdada Mane Polytechnic, Belati, Solapur

#### **National Service Scheme (NSS)**

Academic Year: 2022-23

| Sr. No. | Activity                                | Date of Activity | Remark    |
|---------|-----------------------------------------|------------------|-----------|
| 1       | Tree Plantation                         | 03/08/2022       | Completed |
| 2       | Artificial & rapid test for covid-19    | 08/08/2022       | Completed |
| 3       | AzadiKaAmritMahotsav                    | 13/09/2022       | Completed |
| 4       | Aadhar Card & Post Account opening Camp | 16/01/2023       | Completed |

(Prof. J. M. Awati)

Coordinator

(Prof. S. V. Kulkarni)

Principal

# Tree Plantation



## Artificial & rapid test for covid-19 camp





### AzadiKaAmritMahotsav









### Aadhar Card & Post Account opening Camp





# Women's Day Celebration