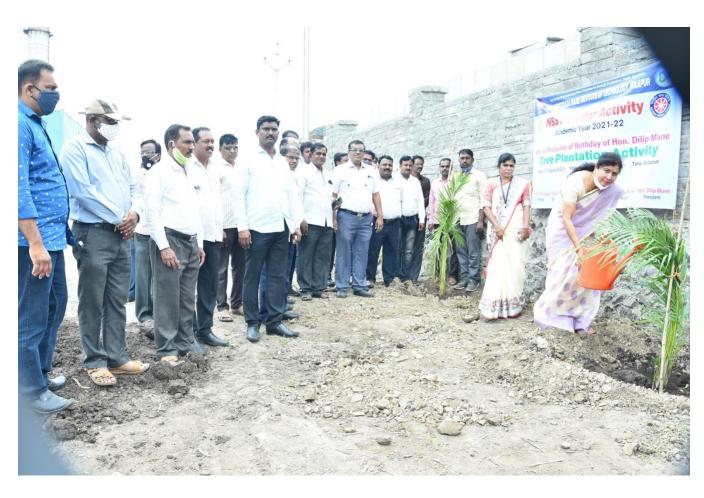

### Brahmdevdada Mane Polytechnic, Belati, Solapur

#### **National Service Scheme (NSS)**

Academic Year: 2021-22

| Sr. No. | Activity             | Date of Activity | Remark    |
|---------|----------------------|------------------|-----------|
| 1       | Blood Donation Camp  | 03/08/2021       | Completed |
| 2       | Tree Plantation      | 03/09/2021       | Completed |
| 3       | Covid-19 vaccination | 17/02/2022       | Completed |

(Prof. J. M. Awati)

Coordinator

(Prof. S. V. Kulkarni)

Principal

# **Blood Donation Camp**





## Tree Plantation





### Covid-19 vaccination



😰 ब्रह्मदेवदादा माने पॉलिटेक्निक, बेलाटी, सोलापूर 🕟





दि. १७.०२.२०२२



Principal Sir addressing to student regarding the importance of COVID-19 vaccination.



Students doing registration for Covid – 19 vaccinations.



Student taking Covid-19 vaccination.....