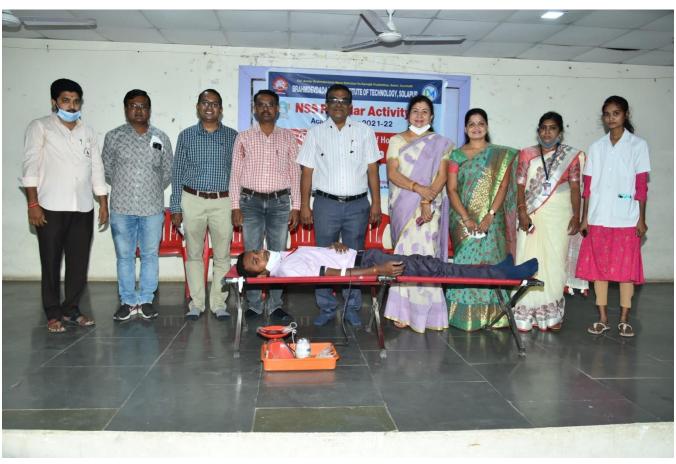

### Brahmdevdada Mane Polytechnic, Belati, Solapur

#### **National Service Scheme (NSS)**

Academic Year: 2021-22

| Sr. No. | Activity             | Date of Activity | Remark    |
|---------|----------------------|------------------|-----------|
| 1       | Blood Donation Camp  | 03/08/2021       | Completed |
| 2       | Tree Plantation      | 03/09/2021       | Completed |
| 3       | Covid-19 vaccination | 17/02/2022       | Completed |

(Prof. J. M. Awati)

Coordinator

(Prof. S. V. Kulkarni)

Principal

# **Blood Donation Camp**





## Tree Plantation





### Covid-19 vaccination



😰 ब्रह्मदेवदादा माने पॉलिटेक्निक, बेलाटी, सोलापूर 🕟





दि. १७.०२.२०२२



Principal Sir addressing to student regarding the importance of COVID-19 vaccination.



Students doing registration for Covid – 19 vaccinations.



Student taking Covid-19 vaccination.....