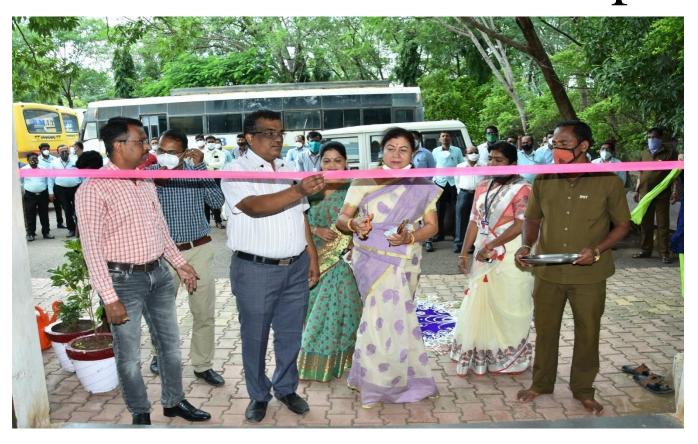

### Covid-19 vaccination

😰 ब्रह्मदेवदादा माने पॉलिटेक्निक, बेलाटी, सोलापूर 🕟

दि. १७.०२.२०२२

Principal Sir addressing to student regarding the importance of COVID-19 vaccination.

Students doing registration for Covid – 19 vaccinations.