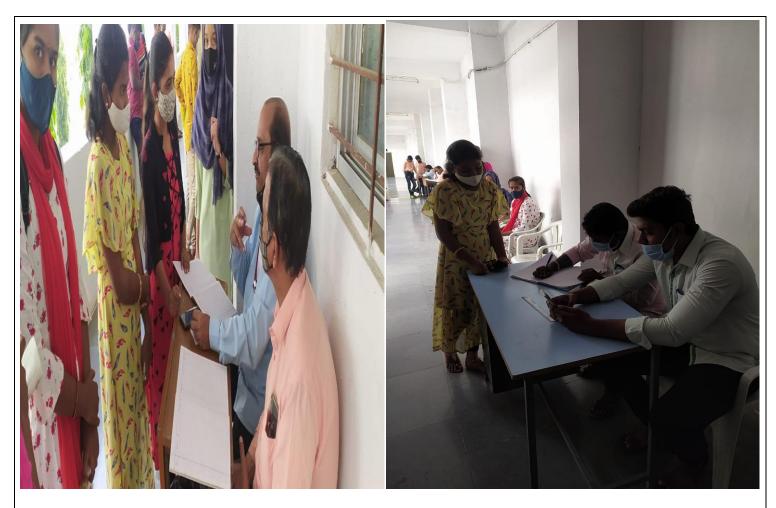

### Brahmdevdada Mane Polytechnic, Belati, Solapur

#### **National Service Scheme (NSS)**

Academic Year: 2021-22

| Sr. No. | Activity             | Date of Activity | Remark    |
|---------|----------------------|------------------|-----------|
| 1       | Blood Donation Camp  | 03/08/2021       | Completed |
| 2       | Tree Plantation      | 03/09/2021       | Completed |
| 3       | Covid-19 vaccination | 17/02/2022       | Completed |

(Prof. J. M. Awati)

Coordinator

(Prof. S. V. Kulkarni)

Principal

# **Blood Donation Camp**





## Tree Plantation





### Covid-19 vaccination



😰 ब्रह्मदेवदादा माने पॉलिटेक्निक, बेलाटी, सोलापूर 🕟





दि. १७.०२.२०२२



Principal Sir addressing to student regarding the importance of COVID-19 vaccination.



Students doing registration for Covid – 19 vaccinations.



Student taking Covid-19 vaccination.....