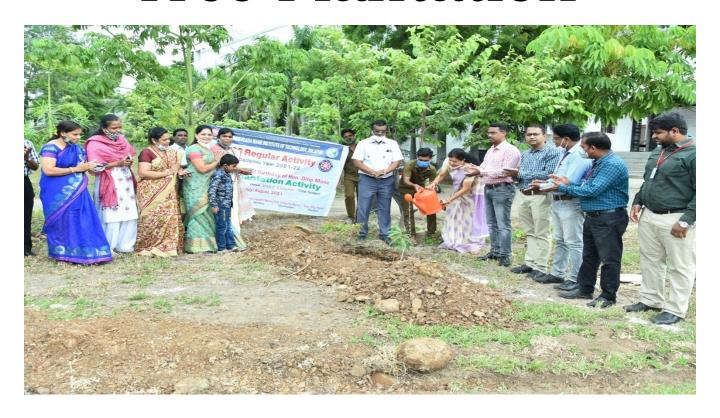

### Brahmdevdada Mane Polytechnic, Belati, Solapur

#### **National Service Scheme (NSS)**

Academic Year: 2021-22

| Sr. No. | Activity             | Date of Activity | Remark    |
|---------|----------------------|------------------|-----------|
| 1       | Blood Donation Camp  | 03/08/2021       | Completed |
| 2       | Tree Plantation      | 03/09/2021       | Completed |
| 3       | Covid-19 vaccination | 17/02/2022       | Completed |

(Prof. J. M. Awati)

Coordinator

(Prof. S. V. Kulkarni)

Principal

# **Blood Donation Camp**





## Tree Plantation





### Covid-19 vaccination



😰 ब्रह्मदेवदादा माने पॉलिटेक्निक, बेलाटी, सोलापूर 🕟





दि. १७.०२.२०२२



Principal Sir addressing to student regarding the importance of COVID-19 vaccination.



Students doing registration for Covid – 19 vaccinations.



Student taking Covid-19 vaccination.....