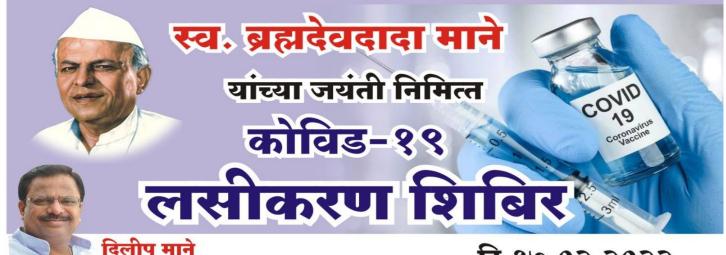

### Covid-19 vaccination

😰 ब्रह्मदेवदादा माने पॉलिटेक्निक, बेलाटी, सोलापूर 🕟

दि. १७.०२.२०२२

Principal Sir addressing to student regarding the importance of COVID-19 vaccination.

Students doing registration for Covid – 19 vaccinations.