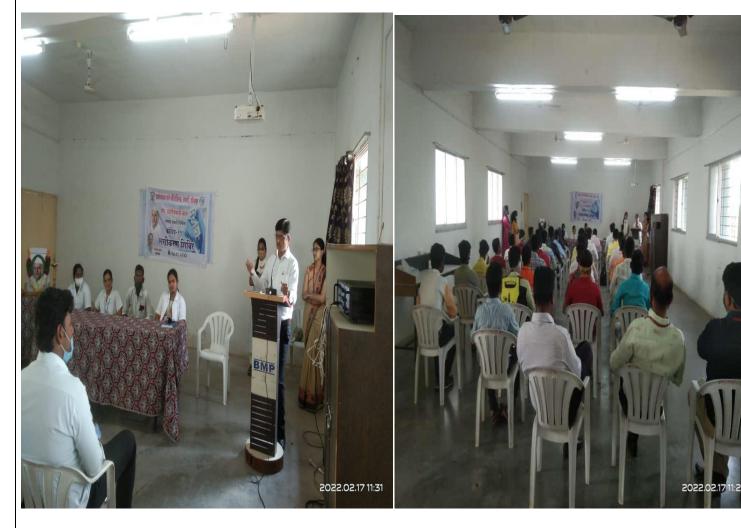

### Covid-19 vaccination

😰 ब्रह्मदेवदादा माने पॉलिटेक्निक, बेलाटी, सोलापूर 🕟

दि. १७.०२.२०२२

Principal Sir addressing to student regarding the importance of COVID-19 vaccination.

Students doing registration for Covid – 19 vaccinations.